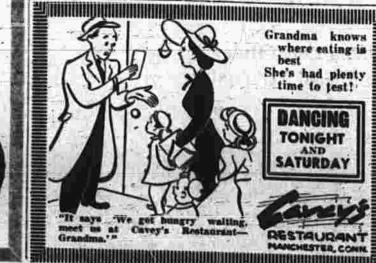

lly Jac" can be worn for dress or play . . . tal-lored in real little shaver style . . with wool and tuffed satin lining: That's a heavy-duty sipper front . . button cuffs and band at the waist. The boxer longies are fully cut with elastic half-waist and self belt, front pleats, sipper fly and set-in pockets.

warmth

without

weight!

"The Little Shaver Shop"



keep your handbag new and elegant LILY DACHE WALLETS

1.00

plus tax

. SHOP BURTON'S DEB SHOP

pass case, double gusset change pocket . . a secret pocket . . and tab closing! Pick from dozens of

here's your tiny waist .. your neat look . . our elasticized CINCH BELTS

fe've wide ones . . . and even wider ones . . . In hundreds of beautiful thrics and colors! Others from \$1 to 3.98.





ALPACA-PILE CASUAL COAT

as seen in





















Betty Bernit, Edna Clementino, Michael Clementino, Anita Dion, Betty Ann Falk, Sheila Panas Buddy Clementino, Kathy Beck, Richard D'Auteuil, Roger Pepin.



mportant up-to-the-minute air. A sow of tiny buttons finishes the waist—pin a gay bouquet on one shoulder.

Pattern No. 8866 is a sew-rite perforated pattern in sizes 12, 14, 18, 18, 20; 40, 42. Size 14, 4 yards of 39-inch.

2590

Here is an enchanting star doily which will tempt your crochet hook. It measures 15 inches in diameter and make a stunning addition to any room.

Pattern No. 2590 contains complete conclusions.

SAVE 10% BY CALLING NOW

• TERMS ARRANGED • EXPERIENCE SINCE DE MAIO BROS. CALL ANYTIME 7691

**TOWN & COUNTRY AUCTION SALES** SHOE OUTLET

MILL STREET - GLASTONBURY OPEN 9:30 A. M. to 9 P. M. - SATURD