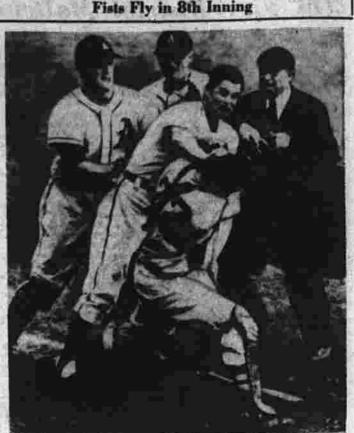

Williamsport, Pa., Aug. 29—67
the National Leagues all-ther the National Leagues all the Nationa

as players from both teams rushed on the field but the umpires quickly got things under control. A's won first game of scheduled twin bill, 6-4. Second game was postponed because of wet grounds. (AP Wirephoto).