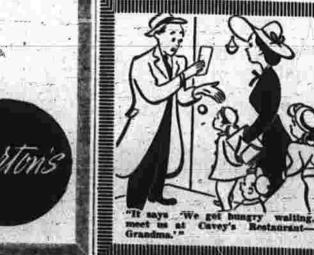

Billy Jac" can be worn for dress or play . . . tal-lored in real little shaver style . . with wool and tuffed satin lining: That's a heavy-duty sipper front . . button cuffs and band at the waist. The boxer longies are fully cut with elastic half-waist and self belt, front pleats, sipper fly and set-in pockets.

warmth

without

weight!

"The Little Shaver Shop"



keep your handbag new and elegant LILY DACHE WALLETS

1.00

plus tax

. SHOP BURTON'S DEB SHOP

pass case, double gusset change pocket . . a secret pocket . . and tab closing! Pick from dozens of

here's your tiny waist .. your neat look . . our elasticized CINCH BELTS

fe've wide ones . . . and even wider ones . . . In hundreds of beautiful thrics and colors! Others from \$1 to 3.98.





ALPACA-PILE CASUAL COAT

as seen in





















Betty Bernit, Edna Clementino, Michael Clementino, Anita Dion, Betty Ann Falk, Sheila Panas Buddy Clementino, Kathy Beck, Richard D'Auteuil, Roger Pepin.



mportant up-to-the-minute air. A sow of tiny buttons finishes the waist—pin a gay bouquet on one shoulder.

Pattern No. 8866 is a sew-rite perforated pattern in sizes 12, 14, 18, 18, 20; 40, 42. Size 14, 4 yards of 39-inch.

2590

Here is an enchanting star doily which will tempt your crochet hook. It measures 15 inches in diameter and make a stunning addition to any room.

Pattern No. 2590 contains complete conclusions.

SAVE 10% BY CALLING NOW

• TERMS ARRANGED • EXPERIENCE SINCE DE MAIO BROS. CALL ANYTIME 7691

**TOWN & COUNTRY AUCTION SALES** SHOE OUTLET

MILL STREET - GLASTONBURY OPEN 9:30 A. M. to 9 P. M. - SATU